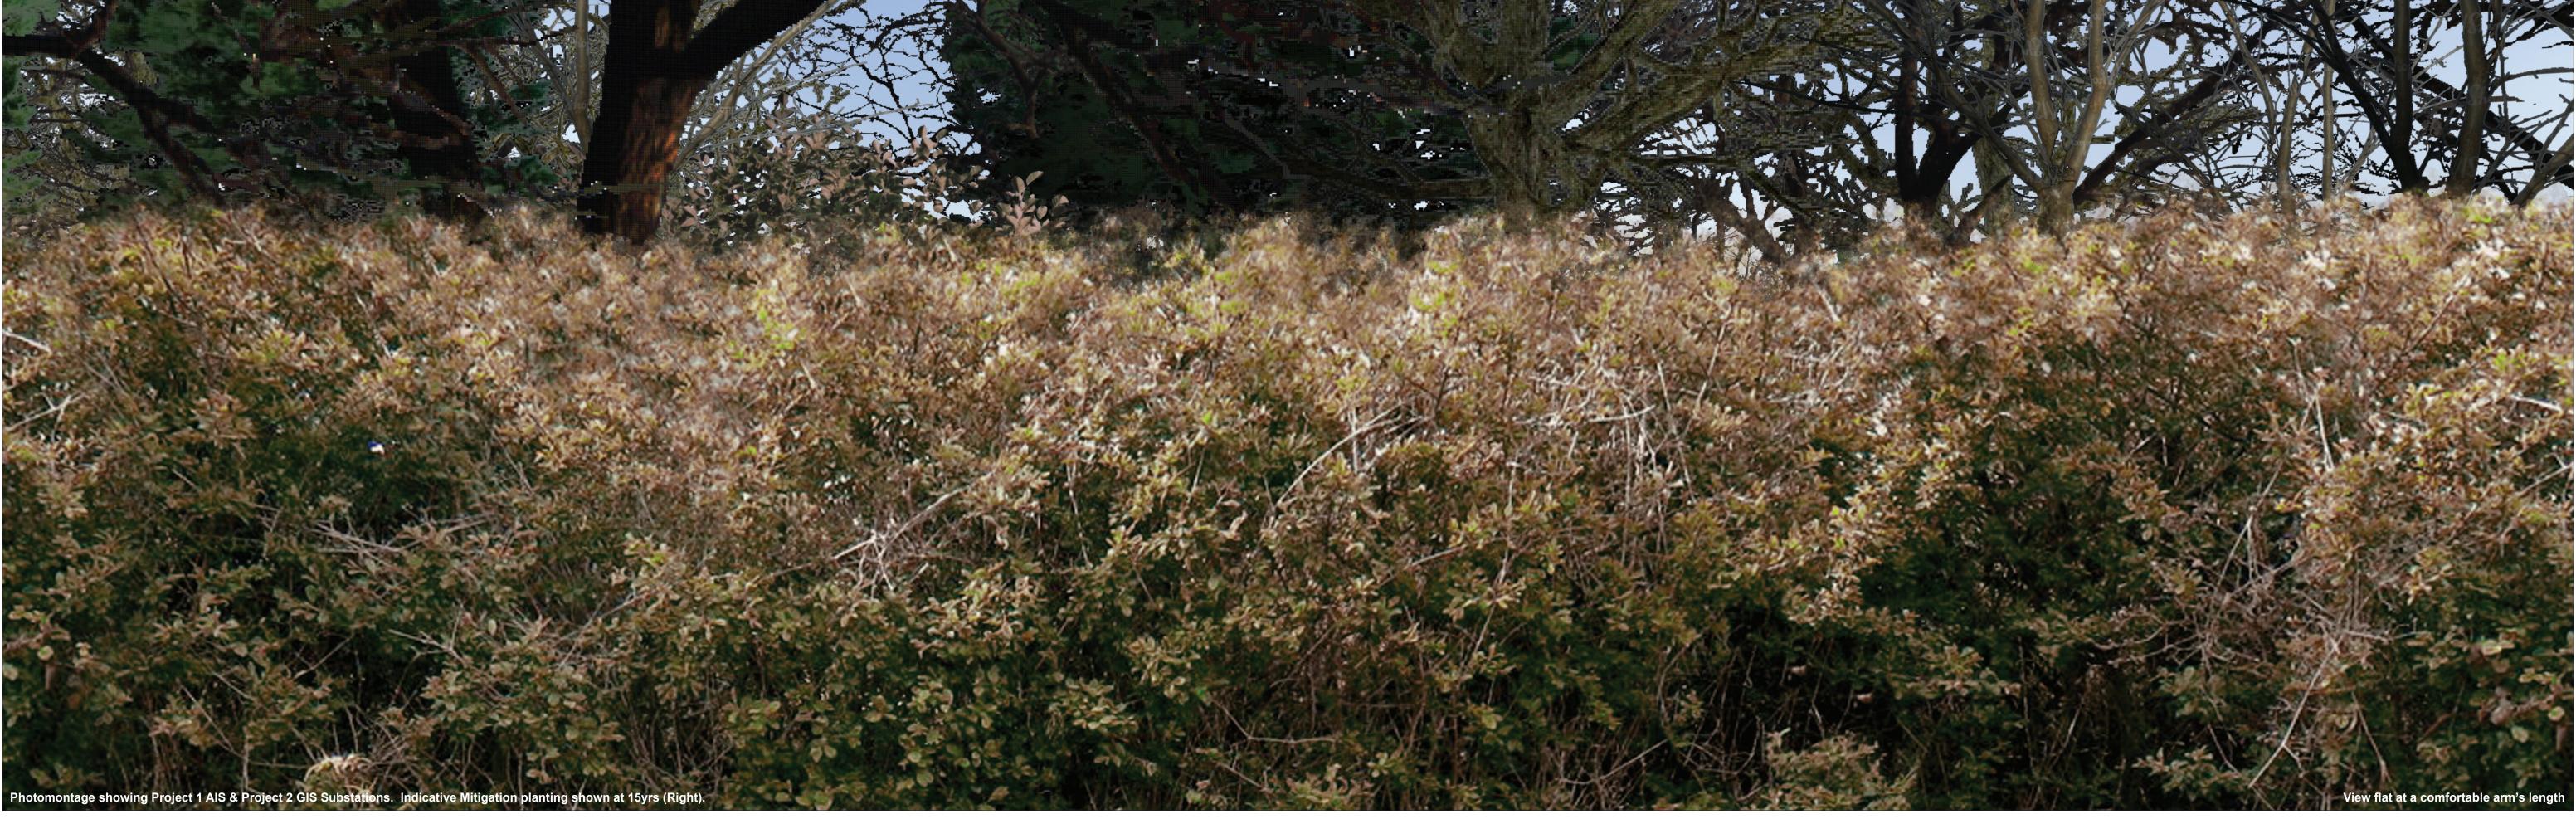

6.2.2 Figure: 2.16f Viewpoint 1: Ardleigh Road near Norman's Farm

608069E 228546N 36.18 m AOD North-Northeast

Horizontal field of view: Principal distance

53.5° (planar projection) 812.5 mm Paper size: 841 x 297 mm (half A1)
Correct printed image size: 820 x 260 mm

Camera: Lens: Camera height: Date and time: Canon EOS 6D Mark II 50mm (Canon EF 50mm f/1.4) 1.5 m AGL 25/02/2022, 07:59

6.2.2 Figure: 2.16f Viewpoint 1: Ardleigh Road near Norman's Farm

608069E 228546N 36.18 m AOD North West