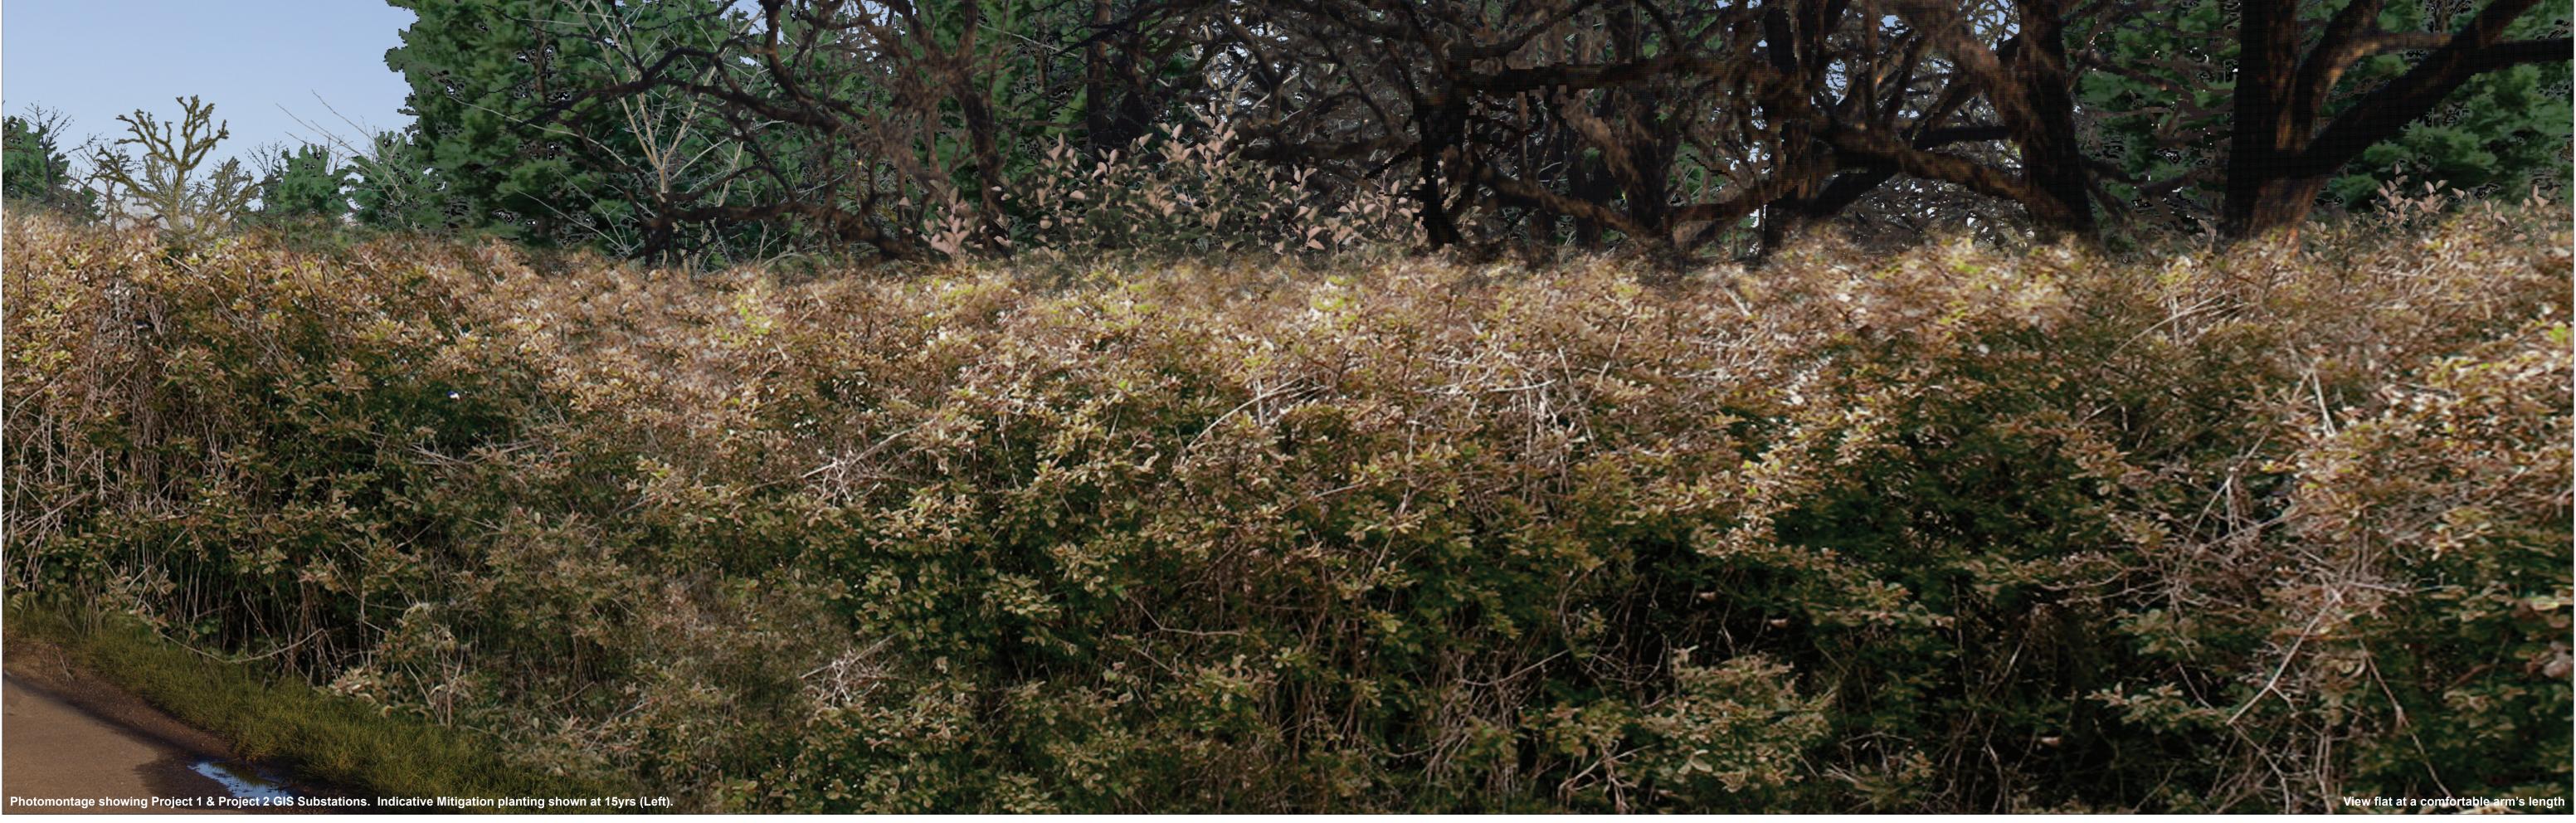

Canon EOS 6D Mark II 50mm (Canon EF 50mm f/1.4) 1.5 m AGL

6.2.2 Figure: 2.16e Viewpoint 1: Ardleigh Road near Norman's Farm

608069E 228546N 36.18 m AOD North-Northeast

Horizontal field of view: 53.5° (planar projection)
Principal distance 812.5 mm

Paper size: 841 x 297 mm (half A1)
Correct printed image size: 820 x 260 mm

Canon EOS 6D Mark II 50mm (Canon EF 50mm f/1.4) 1.5 m AGL Camera: Lens: Camera height: 25/02/2022, 07:59

Date and time:

6.2.2 Figure: 2.16e Viewpoint 1: Ardleigh Road near Norman's Farm