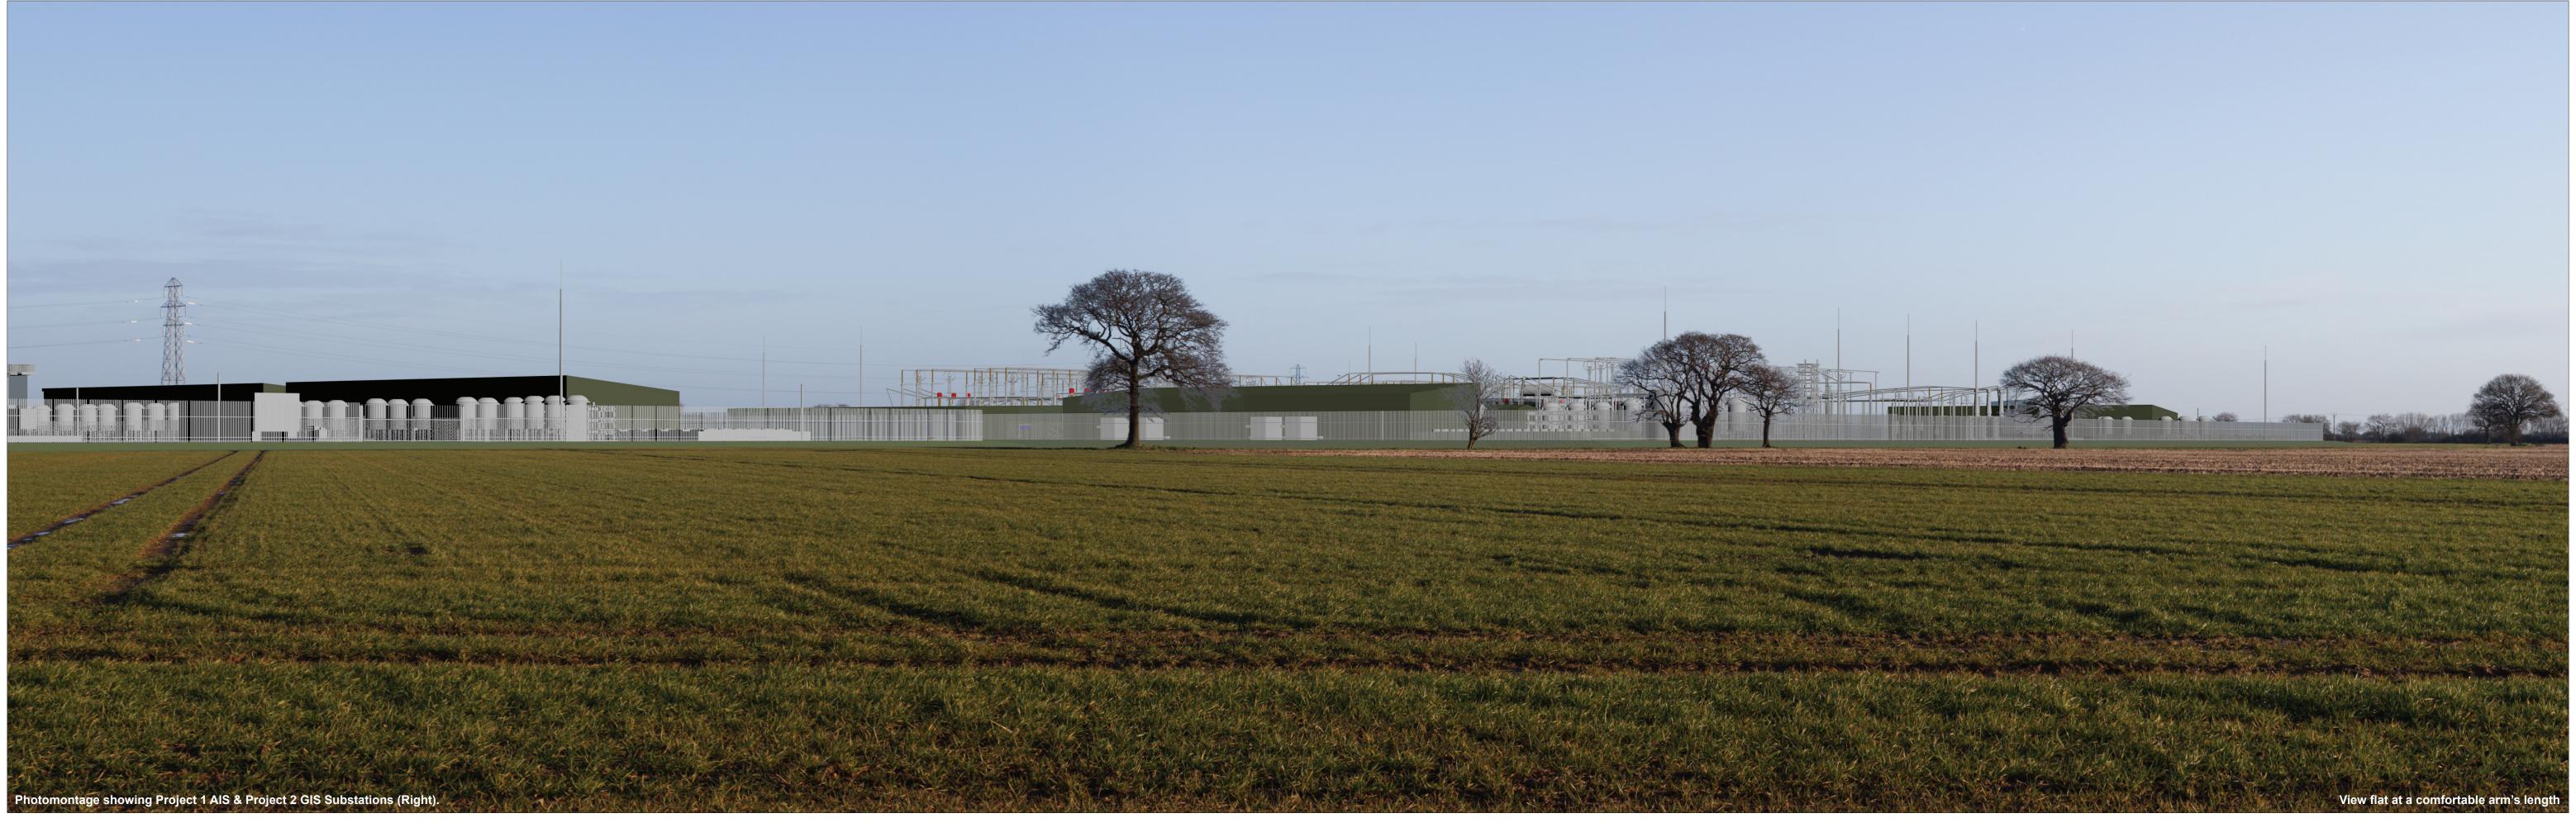

6.2.2 Figure: 2.16d Viewpoint 1: Ardleigh Road near Norman's Farm

608069E 228546N 36.18 m AOD North-Northeast

Horizontal field of view: 53.5° (planar projection)
Principal distance 812.5 mm

Paper size: 841 x 297 mm (half A1)
Correct printed image size: 820 x 260 mm

Camera: Lens: Camera height: Date and time: 25/02/2022, 07:59

Canon EOS 6D Mark II 50mm (Canon EF 50mm f/1.4) 1.5 m AGL

6.2.2 Figure: 2.16d Viewpoint 1: Ardleigh Road near Norman's Farm

608069E 228546N 36.18 m AOD