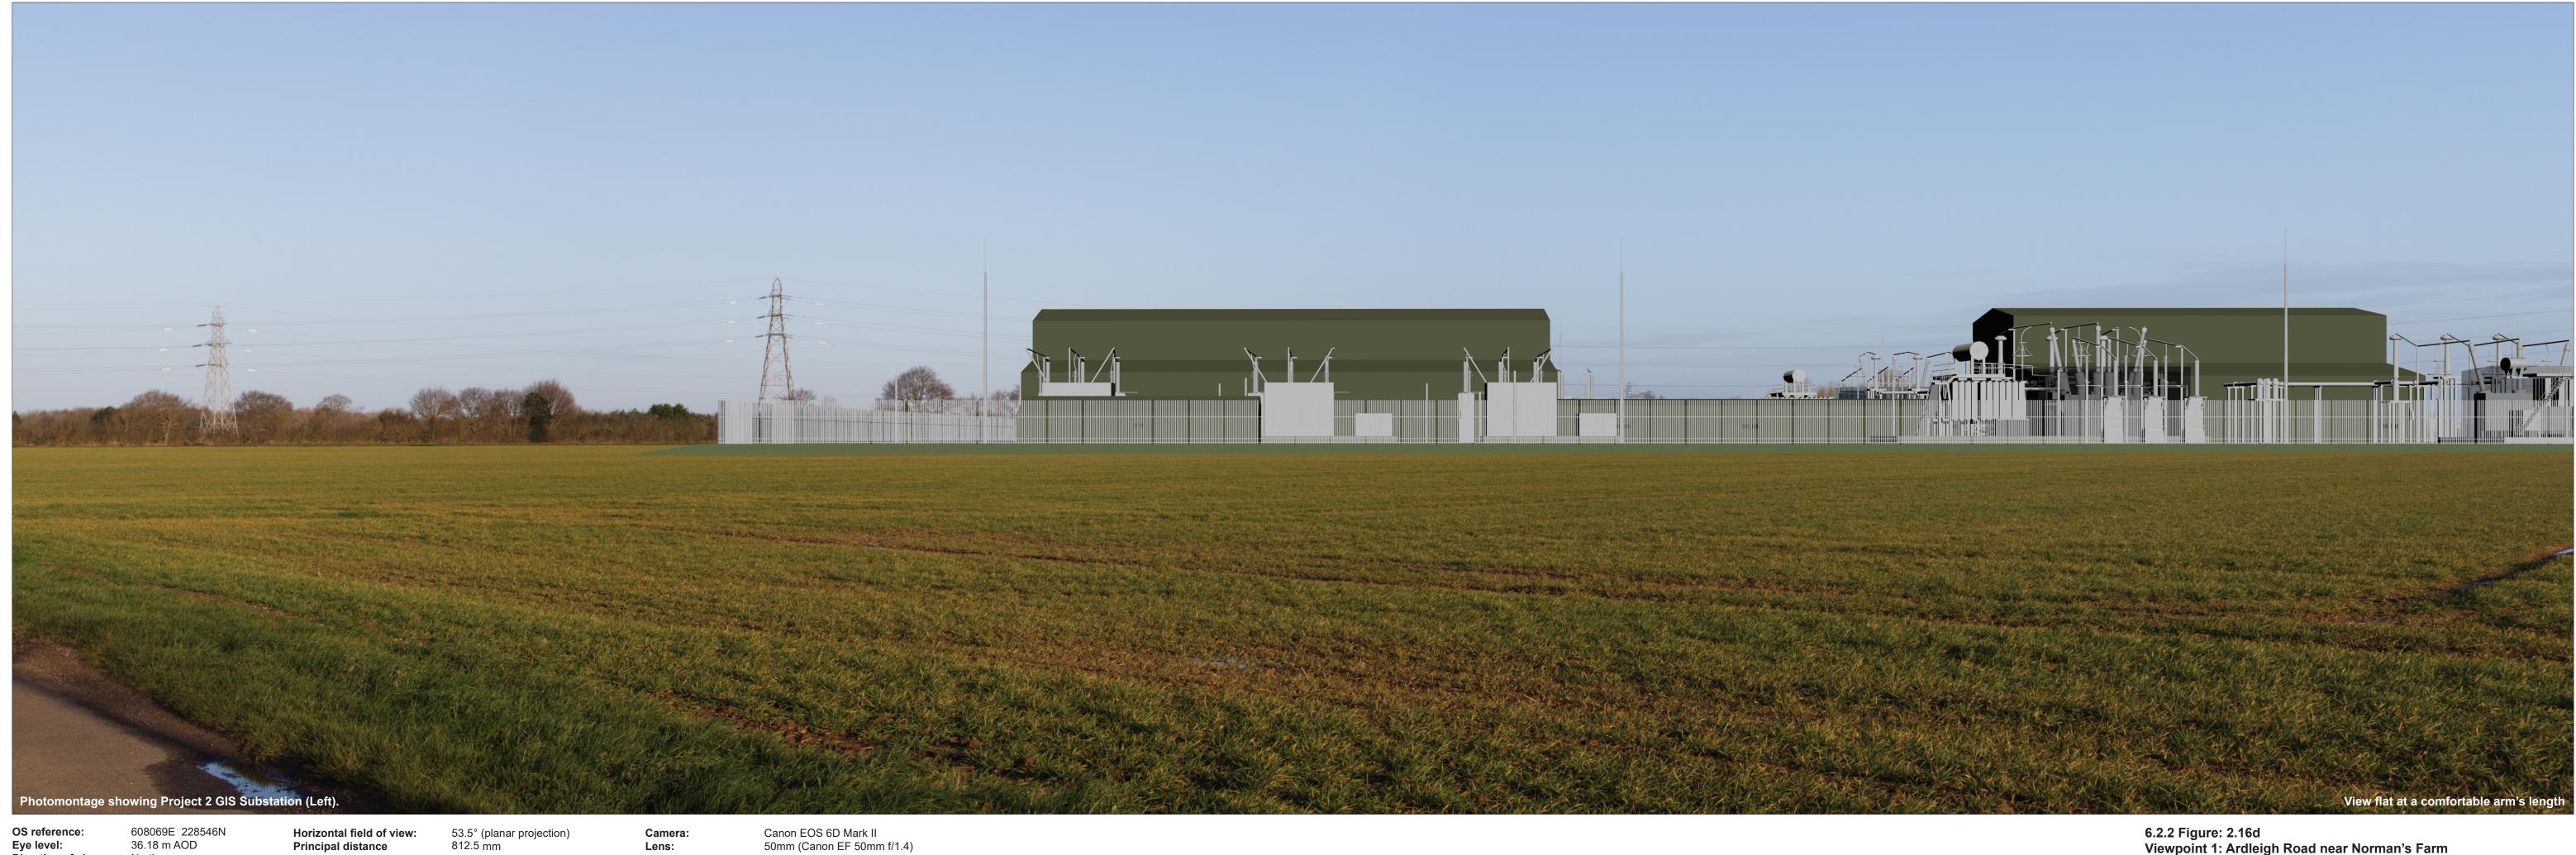

Canon EOS 6D Mark II 50mm (Canon EF 50mm f/1.4) 1.5 m AGL

6.2.2 Figure: 2.16e Viewpoint 1: Ardleigh Road near Norman's Farm

608069E 228546N 36.18 m AOD North-Northeast

Horizontal field of view: 53.5° (planar projection)
Principal distance 812.5 mm

Paper size: 841 x 297 mm (half A1)
Correct printed image size: 820 x 260 mm

Canon EOS 6D Mark II 50mm (Canon EF 50mm f/1.4) 1.5 m AGL Camera: Lens: Camera height: 25/02/2022, 07:59

Date and time:

6.2.2 Figure: 2.16e Viewpoint 1: Ardleigh Road near Norman's Farm