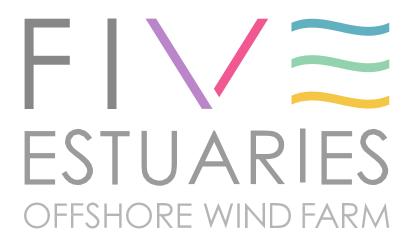

6.2.2 Figure: 2.16d Viewpoint 1: Ardleigh Road near Norman's Farm

608069E 228546N 36.18 m AOD North-Northeast

Horizontal field of view: 53.5° (planar projection)
Principal distance 812.5 mm

Paper size: 841 x 297 mm (half A1)
Correct printed image size: 820 x 260 mm

Camera: Lens: Camera height: Date and time: 25/02/2022, 07:59

Canon EOS 6D Mark II 50mm (Canon EF 50mm f/1.4) 1.5 m AGL

6.2.2 Figure: 2.16d Viewpoint 1: Ardleigh Road near Norman's Farm

608069E 228546N 36.18 m AOD