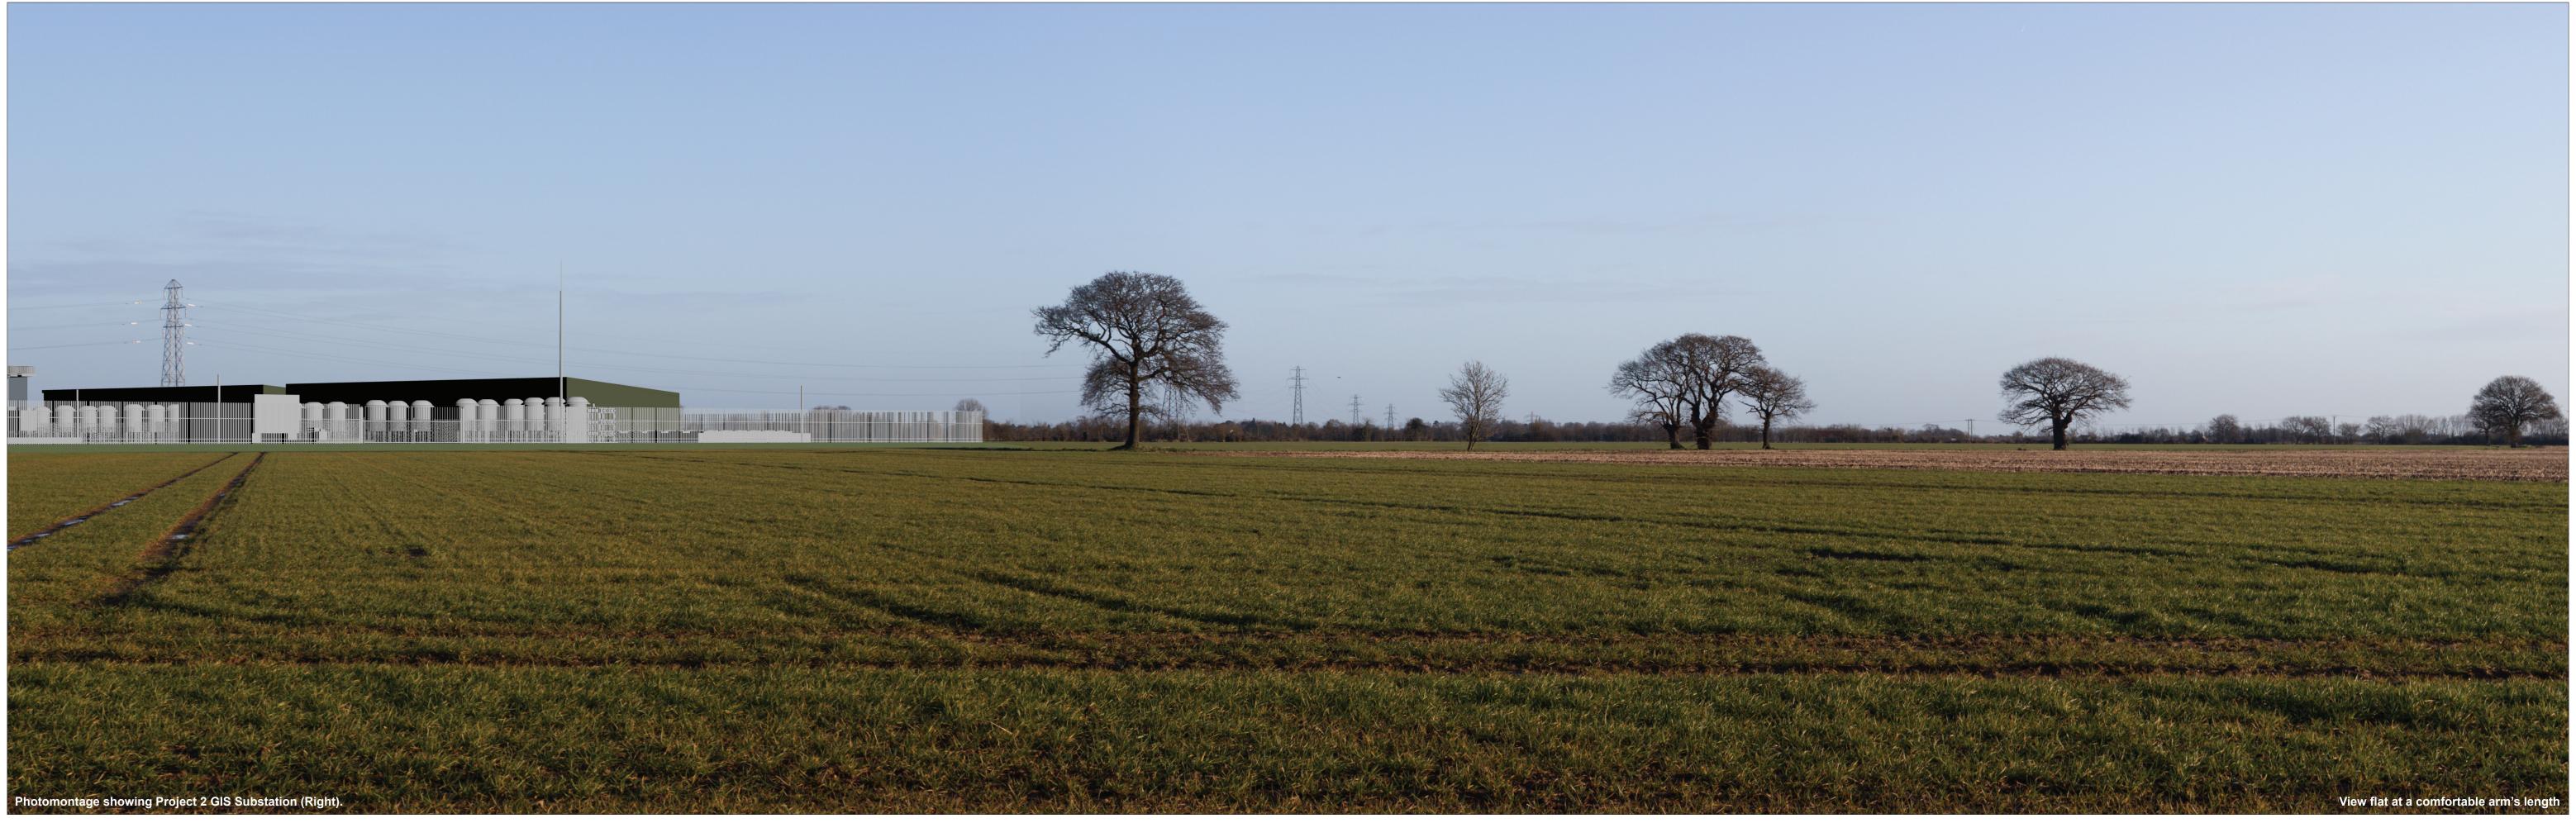

6.2.2 Figure: 2.16f Viewpoint 1: Ardleigh Road near Norman's Farm

608069E 228546N 36.18 m AOD North-Northeast

Horizontal field of view: Principal distance

53.5° (planar projection) 812.5 mm Paper size: 841 x 297 mm (half A1)
Correct printed image size: 820 x 260 mm

Camera: Lens: Camera height: Date and time: Canon EOS 6D Mark II 50mm (Canon EF 50mm f/1.4) 1.5 m AGL 25/02/2022, 07:59

6.2.2 Figure: 2.16f Viewpoint 1: Ardleigh Road near Norman's Farm

608069E 228546N 36.18 m AOD North West